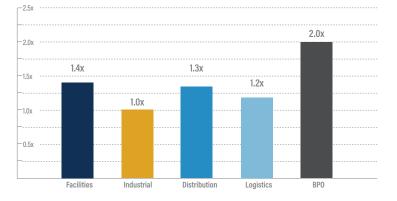

rs, an international private equity firm, has acquired Alcumus Holdings, an international provider of risk management and compliance solutions, from Inflexion

Alcumus provides a broad range of technology-based risk management solutions including environment, health & safety, contractor management, supply chain and advisory services to its customer base of over 45,000 contractors and suppliers worldwide

Alcumus Apax Apax Partners is acquiring Alcumus' platform that has grown to one of the largest risk management providers internationally - since Inflexion acquired the business in 2015, Alcumus has grown to more than 750 employees through a combination of organic growth and five add-on acquisitions



# **BUSINESS SERVICES GROWTH &** VALUATION TRENDS



### Enterprise Value / LTM Revenue



#### Enterprise Value / LTM EBITDA



## LTM Revenue Growth



### LTM Gross & EBITDA Margins\*



\*EBITDA Margins shown as the gray line.



#### EBITDA Multiples Trends





# SELECTED BUSINESS SERVICES TRANSACTIONS

| Target                              | Acquiror                                           | Facilities Transactions                                                                                                                                                      |
|-------------------------------------|----------------------------------------------------|------------------------------------------------------------------------------------------------------------------------------------------------------------------------------|
| Teasley Fire<br>Protection LLC      | Ce