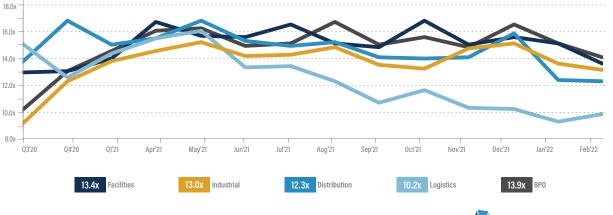

s a broad range of technology-based risk management solutions including environment, health & safety, contractor management, supply chain and advisory services to its customer base of over 45,000 contractors and suppliers worldwide

Alcumus Apax Apax Partners is acquiring Alcumus' platform that has grown to one of the largest risk management providers internationally - since Inflexion acquired the business in 2015, Alcumus has grown to more than 750 employees through a combination of organic growth and five add-on acquisitions



# **BUSINESS SERVICES GROWTH &** VALUATION TRENDS



### Enterprise Value / LTM Revenue



#### Enterprise Value / LTM EBITDA



## LTM Revenue Growth



### LTM Gross & EBITDA Margins\*



\*EBITDA Margins shown as the gray line.



#### EBITDA Multiples Trends





# SELECTED BUSINESS SERVICES TRANSACTIONS

| Target                              | Acquiror                                           | Facilities Transactions                                                                                                                                                      |
|-------------------------------------|----------------------------------------------------|------------------------------------------------------------------------------------------------------------------------------------------------------------------------------|
| Teasley Fire<br>Protection LLC      | CertaSite                                          | Teasley Fire Protection offers fire sprinkler<br>systems, extinguishers, suppression systems and<br>emergency lighting solut