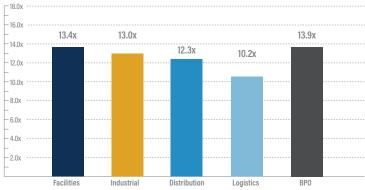

rm, has acquired Alcumus Holdings, an international provider of risk management and compliance solutions, from Inflexion

Alcumus provides a broad range of technology-based risk management solutions including environment, health & safety, contractor management, supply chain and advisory services to its customer base of over 45,000 contractors and suppliers worldwide

Alcumus Apax Apax Partners is acquiring Alcumus' platform that has grown to one of the largest risk management providers internationally - since Inflexion acquired the business in 2015, Alcumus has grown to more than 750 employees through a combination of organic growth and five add-on acquisitions



# **BUSINESS SERVICES GROWTH &** VALUATION TRENDS



### Enterprise Value / LTM Revenue



#### Enterprise Value / LTM EBITDA



## LTM Revenue Growth



### LTM Gross & EBITDA Margins\*



\*EBITDA Margins shown as the gray line.



#### EBITDA Multiples Trends





# SELECTED BUSINESS SERVICES TRANSACTIONS

| Target                              | Acquiror                                           | Facilities Transactions                                                                                                                                                      |
|-------------------------------------|----------------------------------------------------|------------------------------------------------------------------------------------------------------------------------------------------------------------------------------|
| Teasley Fire<br>Protection LLC      | CertaSite