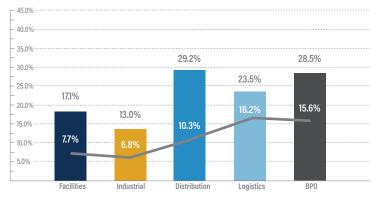

of risk management and compliance solutions, from Inflexion

Alcumus provides a broad range of technology-based risk management solutions including environment, health & safety, contractor management, supply chain and advisory services to its customer base of over 45,000 contractors and suppliers worldwide

Alcumus Apax Apax Partners is acquiring Alcumus' platform that has grown to one of the largest risk management providers internationally - since Inflexion acquired the business in 2015, Alcumus has grown to more than 750 employees through a combination of organic growth and five add-on acquisitions



# **BUSINESS SERVICES GROWTH &** VALUATION TRENDS



### Enterprise Value / LTM Revenue



#### Enterprise Value / LTM EBITDA



## LTM Revenue Growth



### LTM Gross & EBITDA Margins\*



\*EBITDA Margins shown as the gray line.



#### EBITDA Multiples Trends





# SELECTED BUSINESS SERVICES TRANSACTIONS

| Target                              | Acquiror                                           | Facilities Transactions                                                                                                                                                      |
|-------------------------------------|----------------------------------------------------|------------------------------------------------------------------------------------------------------------------------------------------------------------------------------|
| Teasley Fire<br>Protection LLC      | CertaSite                                          | Teasley Fire Protection offers fire sprinkler<br