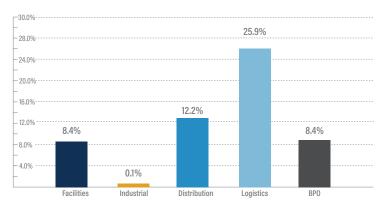

Holdings, an international provider of risk management and compliance solutions, from Inflexion

Alcumus provides a broad range of technology-based risk management solutions including environment, health & safety, contractor management, supply chain and advisory services to its customer base of over 45,000 contractors and suppliers worldwide

Alcumus Apax Apax Partners is acquiring Alcumus' platform that has grown to one of the largest risk management providers internationally - since Inflexion acquired the business in 2015, Alcumus has grown to more than 750 employees through a combination of organic growth and five add-on acquisitions



# **BUSINESS SERVICES GROWTH &** VALUATION TRENDS



### Enterprise Value / LTM Revenue



#### Enterprise Value / LTM EBITDA



## LTM Revenue Growth



### LTM Gross & EBITDA Margins\*



\*EBITDA Margins shown as the gray line.



#### EBITDA Multiples Trends





# SELECTED BUSINESS SERVICES TRANSACTIONS

| Target                              | Acquiror                                           | Facilities Transactions                                                                                                                                                      |
|-------------------------------------|----------------------------------------------------|------------------------------------------------------------------------------------------------------------------------------------------------------------------------------|
| Teasley Fire<br>Protection LLC      | CertaSite                                          | Teasley Fire