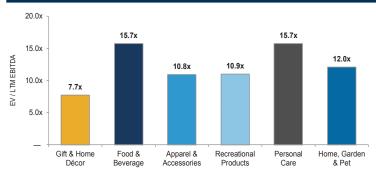

February 2018



#### **Consumer Headline Transactions**



#### Enterprise Value / LTM Revenue



#### LTM Revenue Growth



### Enterprise Value / LTM EBITDA



### Enterprise Value / LTM EBITDA



#### LTM Stock Price Index



#### Selected Consumer Transactions

#### Food & Beverage Gift & Home Decor Target Acquiror Target Acquiro Transaction Description Fransaction Description Patrón Spirits YogaHome, LLC Marpac LLC Marpac, a provider of white noise generating equipment used to Bacardi Limited Bacardi, the world's largest privately held spirits company comprising Grey Goose Vodka, Dewar's Scotch and its International AG (d/b/a YogaBed) aid falling asleep and treat tinnitus symptoms, acquired YogaBed, a designer and distributor of luxury foam "bed-in-a-box" mattresses eponymous rum, agreed to acquire 100% of Patrón Spirits, a utilizing a direct-to-consumer online retail strategy manufacturer of ultra-premium teguila, at an EV of \$5.1 billion