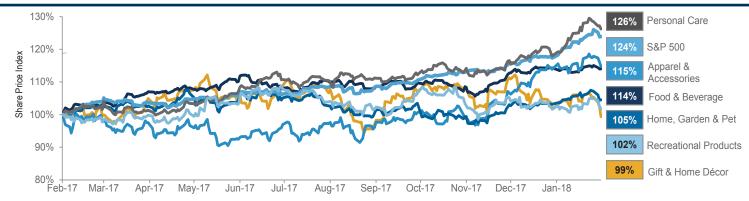

February 2018



#### **Consumer Headline Transactions**



#### Enterprise Value / LTM Revenue



#### LTM Revenue Growth



### Enterprise Value / LTM EBITDA



### Enterprise Value / LTM EBITDA



#### LTM Stock Price Index



#### Selected Consumer Transactions

#### Food & Beverage Gift & Home Decor Target Acquiror Target Acquiro Transaction Description Fransaction Description Patrón Spirits YogaHome, LLC Marpac LLC Marpac, a provider of white noise generating equipment used to Bacardi Limited Bacardi, the world's largest privately held spirits company comprising Grey Goose Vodka, Dewar's Scotch and its International AG (d/b/a YogaBed) aid falling asleep and treat tinnitus symptoms, acquired YogaBed, a designer and distributor of luxury foam "bed-in-a-box" mattresses eponymous rum, agreed to acquire 100% of Patrón Spirits, a utilizing a direct-to-consumer online retail strategy manufacturer of ultra-premium teguila, at an EV of \$5.1 billion following an initial 30% minority investment made in 2008 Green Isl