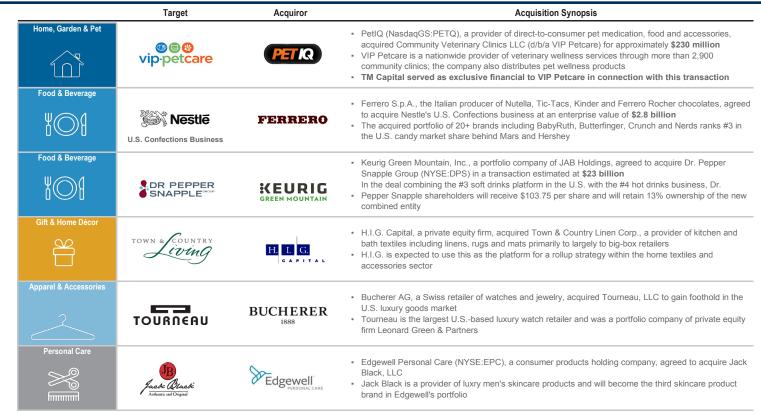

#### Selected Consumer Transactions

#### Food & Beverage Gift & Home Decor Target Acquiror Target Acquiro Transaction Description Fransaction Description Patrón Spirits YogaHome, LLC Marpac LLC Marpac, a provider of white noise generating equipment used to Bacardi Limited Bacardi, the world's largest privately held spirits company comprising Grey Goose Vodka, Dewar's Scotch and its International AG (d/b/a YogaBed) aid falling asleep and treat tinnitus symptoms, acquired YogaBed, a designer and distributor of luxury foam "bed-in-a-box" mattresses eponymous rum, agreed to acquire 100% of Patrón Spirits, a utilizing a direct-to-consumer online retail strategy manufacturer of ultra-premium teguila, at an EV of \$5.1 billion following an initial 30% minority investment made in 2008 Green Isle Foods Nomad Foods Nomad Foods, a frozen foods company, agreed to acquire Green Rimports Inc. Sterno Products, Sterno Products, a provider of food heating products and Isle Foods, an Irish manufacturer and distributor of frozen pizzas Ltd. Limited subsidiary of Compass Diversified Holdings (NYSE:CODI) since 2014, agreed to acquire Rimports, Inc., a manufacturer and (NYSE:NOMD) under the Goodfella's Pizza brand, for \$276 million distributor of scented wax diffusers, for \$170 million including earnouts, representing a revenue multiple of 1.1x and an EBITDA multiple of approximately 5.0x Apparel & Accessories **Recreational Products** Target Acquire Transaction Description Target Acquiro YOOX Net-A-Porter Compagnie Richemont, a Swiss luxury fashion provider and the largest Earth Sports LLC Camping World Camping World, a retailer of outdoor and camping equipment, Group S.p.A. Financière shareholder of YOOX Net-A-Porter, launched a tender offer to (d/b/a Erehwon Holdings agreed to acquire Erehwon Mountain Outfitters, an outdoor acquire the remainder of the company, an Italian online retailer of (BIT:YNAP) Richemont SA Mountain Outfitters) (NYSE:CWH) equipment and lifestyle retailer in the Midwest luxury goods at an enterprise value of \$6.4 billion Links & Kings, LLC Acushnet Holdings Broken Homme Evolutions Evolutions Footwear, a manufacturer and distributor of hand-made Acushnet Holdings, a provider of branded golf equipment including leather goods, acquired Broken Homme, a provider of men's Titleist, Pinnacle and Footjoy, acquired Links & Kings, a manufacturer of leather golf and lifestyle products Footwear, Inc. Corp. (NYSE:GOLF) leather boots and accessories