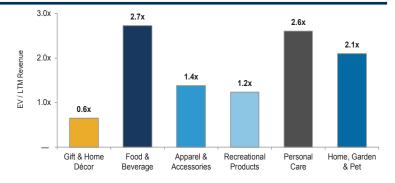

February 2018



#### **Consumer Headline Transactions**



#### Enterprise Value / LTM Revenue



#### LTM Revenue Growth



### Enterprise Value / LTM EBITDA



### Enterprise Value / LTM EBITDA



#### LTM Stock Price Index



#### Selected Consumer Transactions

#### Food & Beverage Gift & Home Decor Target Acquiror Target Acquiro Transaction Description Fransaction Description Patrón Spirits YogaHome, LLC Marpac LLC Marpac, a provider of white noise generating equipment used to Bacardi Limited Bacardi, the world's largest privately held spirits company comprising Grey Goose Vodka, Dewar's Scotch and its International AG (d/b/a YogaBed) aid falling asleep and treat tinnitus symptoms, acquired YogaBed, a designer and distributor of luxury foam "bed-in-a-box" mattresses eponymous rum, agreed to acquire 100% of Patrón Spirits, a utilizing a direct-to-consumer online retail strategy m