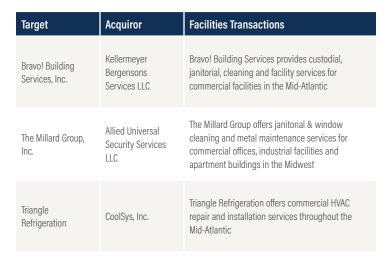

- The Kleinfelder Group, a portfolio company of Wind Point Partners, has acquired Century Engineering, a Hunt Valley, Maryland-based provider of industrial services
- Century Engineering provides engineering consulting services including construction management, inspection, engineering and support services for government agencies, healthcare facilities and commercial clients throughout the United States
- The acquisition represents Kleinfelder Group's fifth acquisition in the last two years and will add Century Engineering's employee base of 600+ employees and eighteen offices nationwide