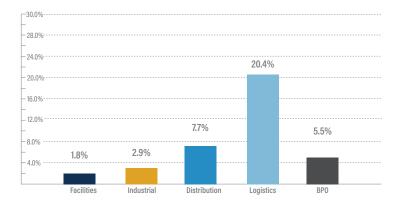

of the global logistics industry





- Apollo Global Management's portfolio company, EmployBridge, has acquired Hire Dynamics, a global staffing and professional recruitment services business based in Duluth, Georgia, from MSouth Equity
- Hire Dynamics offers staffing services including contract assignments, direct employee placement and professional recruiting services for call centers, commercial offices and manufacturing facilities in the South
- EmployBridge will enhance its services offering through the acquisition Hire Dynamics represents the company's first acquisition since Apollo
  acquired the business in July 2021



## **BUSINESS SERVICES GROWTH & VALUATION TRENDS**

#### **Enterprise Value / LTM Revenue**



#### **Enterprise Value / LTM EBITDA**



#### LTM Revenue Growth



#### LTM Gross & EBITDA Margins\*



\*EBITDA Margins shown as the gray line.

#### **EBITDA Multiples Trends**





### SELECTED BUSINESS SERVICES TRANSACTIONS



| Target                        | Acquiror                          | Distribution Transactions                                                                                                                              |
|-------------------------------|-----------------------------------|--------------------------------------------------------------------------------------------------------------------------------------------------------|
| BECO Holding<br>Company, Inc. | H.I.G. Capital LLC                | BECO Holding Company offers fire suppression,<br>life safety and kitchen system equipment for<br>commercial businesses