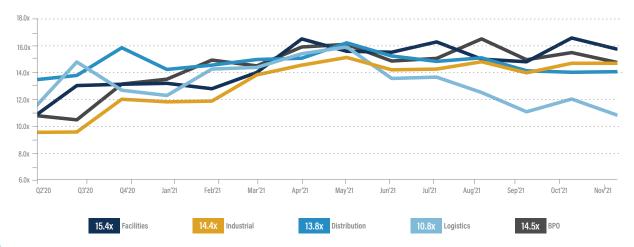

ire Dynamics, a global staffing and professional recruitment services business based in Duluth, Georgia, from MSouth Equity
- Hire Dynamics offers staffing services including contract assignments, direct employee placement and professional recruiting services for call centers, commercial offices and manufacturing facilities in the South
- EmployBridge will enhance its services offering through the acquisition Hire Dynamics represents the company's first acquisition since Apollo
  acquired the business in July 2021



## **BUSINESS SERVICES GROWTH & VALUATION TRENDS**

#### **Enterprise Value / LTM Revenue**



#### **Enterprise Value / LTM EBITDA**



#### LTM Revenue Growth



#### LTM Gross & EBITDA Margins\*



\*EBITDA Margins shown as the gray line.

#### **EBITDA Multiples Trends**





### SELECTED BUSINESS SERVICES TRANSACTIONS



| Target                        | Acquiror                          | Distribution Transactions                                                                                                                              |
|-------------------------------|-----------------------------------|--------------------------------------------------------------------------------------------------------------------------------------------------------|
| BECO Holding<br>Company, Inc. | H.I.G. Capital LLC                | BECO Holding Company offers fire suppression,<br>life safety and kitchen system equipment for<br>commercial businesses throughout the United<br>States |
| UECompression                 | Xebec Adsorption,<br>Inc.         | UECompress