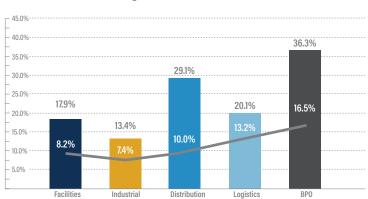

- Apollo Global Management's portfolio company, EmployBridge, has acquired Hire Dynamics, a global staffing and professional recruitment services business based in Duluth, Georgia, from MSouth Equity
- Hire Dynamics offers staffing services including contract assignments, direct employee placement and professional recruiting services for call centers, commercial offices and manufacturing facilities in the South
- EmployBridge will enhance its services offering through the acquisition Hire Dynamics represents the company's first acquisition since Apollo
  acquired the business in July 2021



## **BUSINESS SERVICES GROWTH & VALUATION TRENDS**

#### **Enterprise Value / LTM Revenue**



#### **Enterprise Value / LTM EBITDA**



#### LTM Revenue Growth



#### LTM Gross & EBITDA Margins\*



\*EBITDA Margins shown as the gray line.

#### **EBITDA Multiples Trends**





### SELECTED BUSINESS SERVICES TRANSACTIONS



| Target                        | Acquiror                          | Distribution Transactions                                                                                                                              |
|-------------------------------|-----------------------------------|--------------------------------------------------------------------------------------------------------------------------------------------------------|
| BECO Holding<br>Company, Inc. | H.I.G. Capital LLC                | BECO Holding Company offers fire suppression,<br>life safety and kitchen system equipment for<br>commercial businesses throughout the United<br>States |
|