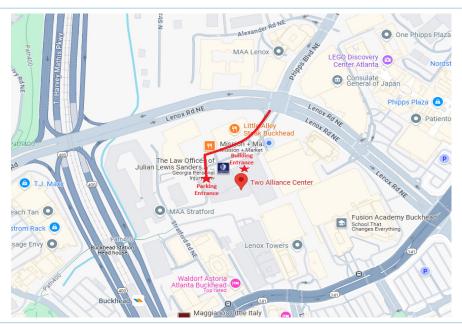

## TM CAPITAL ATLANTA ADDRESS

Two Alliance Center 3560 Lenox Road NE, Suite 1100 Atlanta, GA 30326 (404) 995-6230

TM Capital, a division of Janney Montgomery Scott, is located in Suite 1100 on the 11th floor of the Two Alliance Building in Buckhead Atlanta. The Two Alliance Building is located off of Lenox Rd NE near GA-400.

## ADDRESS FOR GPS / CAR SERVICE / TAXI

We recommend you use the following GPS address to accurately find the front of our building and/or parking garage:

3560 Lenox Rd NE, Suite 1100 Atlanta, GA 30326

This address will place you at the main entrance of the Two Alliance building and at the entrance of the Two Alliance parking garage.

## **PARKING**

Enter the parking garage for the Two Alliance Center. Follow the visitor parking signs to the left after you enter the gate. You can park in any spot that is not marked as "Reserved". Once you park, take the Two Alliance elevators to level P5 (unless you're already parked at level P5, then you will just walk through the P5 level doors out to the main lobby of the building). Once at level P5, you will walk out to the main lobby of the building and take the main elevators to floor 11.